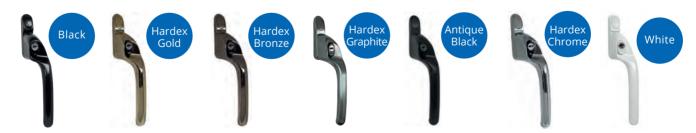

# **WINDOW ACCESSORIES**

# **Teardrop Handle**

## **Monkey Tail Handle**

### **Connoisseur Handle**