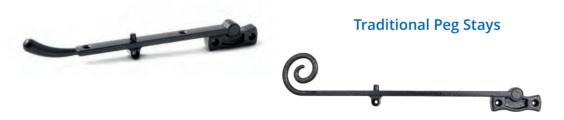

### **Key Features**

- Sleek slimline frames
- Dummy peg stay option
- Traditional butt or mitred joint
- Exquisite Georgian bar option
- Unique night vent facility
- Traditional ironmongery options
- High energy rating and weather performance
- Enhanced security PAS 24 Approved
- Double or triple glazing available
- Double glazed U<sub>w</sub> 1.2, triple glazed U<sub>w</sub> 0.90
- Low maintenance PVC-U frames
- Available in a range of hand-picked Heritage woodgrain finishes