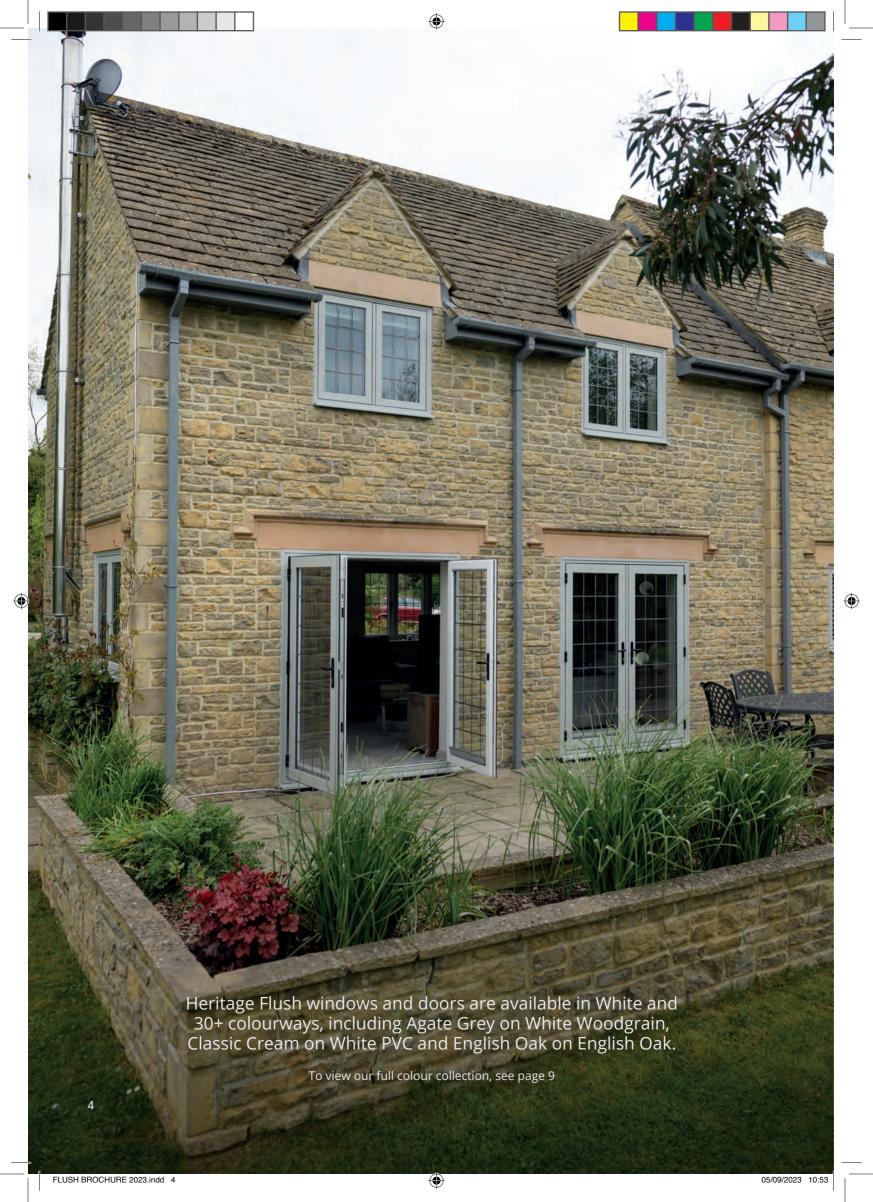

### Perfect for Conservation

Flush external contours are in keeping with period properties and also meet the requirements of most conservation area officers.

\*Check with your planning/conservation officer.