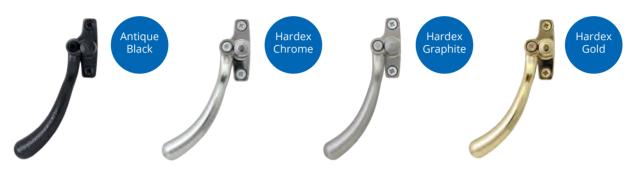

HERITAGE WHITE / ENGLISH OAK



ICE CREAM / HERITAGE WHITE



HERITAGE WHITE BOTH SIDES



GREY ALUMINIUM / WHITE PVC



ANTHRACITE SMOOTH MATT / WHITE PVC



ANTHRACITE SMOOTH MATT BOTH SIDES



ANTHRACITE GRAINED / WHITE PVC



ANTHRACITE GRAINED



ROSEWOOD / WHITE PVC



ROSEWOOD BOTH SIDES



NUT TREE / WHITE PVC



NUT TREE BOTH SIDES



BLACK SMOOTH MATT / WHITE PVC



BLACK ASH / WHITE PVC



BLACK ASH BOTH SIDES



GOLDEN OAK / WHITE PVC



GOLDEN OAK **BOTH SIDES** 



IRISH OAK / WHITE PVC



IRISH OAK BOTH SIDES



CHARTWELL GREEN / WHITE PVC



CHARTWELL GREEN BOTH SIDES



CLASSIC CREAM / WHITE PVC



CLASSIC CREAM BOTH SIDES



WHITE GRAIN /



WHITE GRAIN



AGATE GREY / WHITE PVC







HERITAGE FLUSH

# Heritage Flush

# **WINDOW ACCESSORIES**

# **Teardrop Handle**



## **Monkey Tail Handle**





### **Connoisseur Handle**





# **Find Your Perfect Glass Match**

Explore a world of possibilities with our extensive range of glass effects. From subtle textures to bold patterns, you're sure to find the perfect match for your unique style. And with options for both toughened and laminated glass, your safety and security are always a top priority.



Minster glass



Contora glass



Stippolyte glass



Square leaded



Diamond leaded



Internal Georgian Bars



External Georgian Bars

# Leaded and Georgian

The design of your windows and doors plays a crucial role in the overall aesthetic of your living space.

Whether you reside in a historic property or a modern home, it's essential to choose designs that harmonise with its' architectural style. Pre