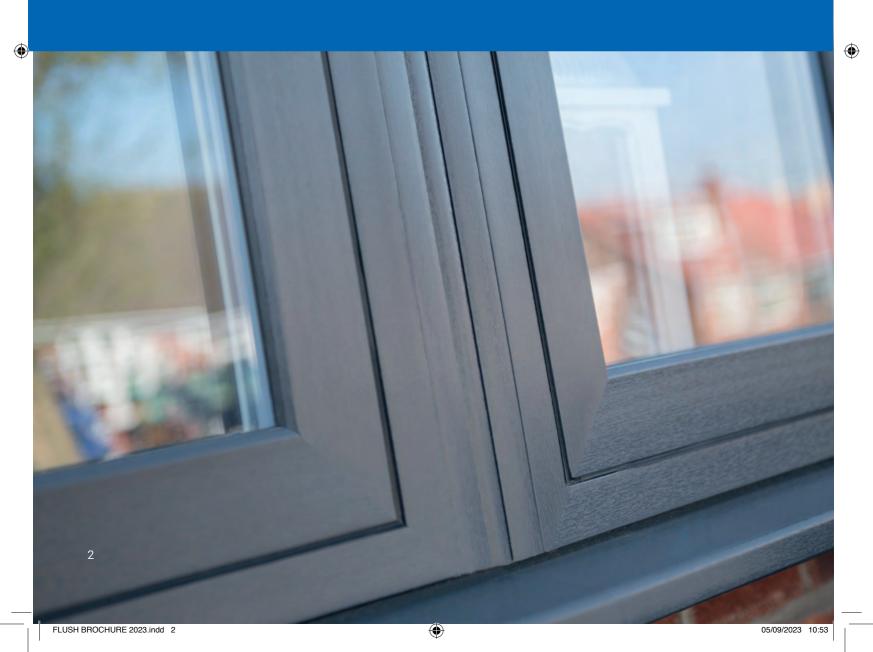

#### **Timber Alternative**

Beautiful authentic 'wood like' finishes that perfectly mimic the appearance of genuine wood, providing an authentic look and feel.

8

**Extremely Durable** 

Crafted from high-quality PVC, Heritage Flush windows and doors boast exceptional durability, capable of withstanding even the harshest weather conditions.

# 30+ COLOURWAYS IN STOCK

A unique range of woodgrain foil colours in 30+ colourways in stock, complete with matching ancillaries, trims and accessories.