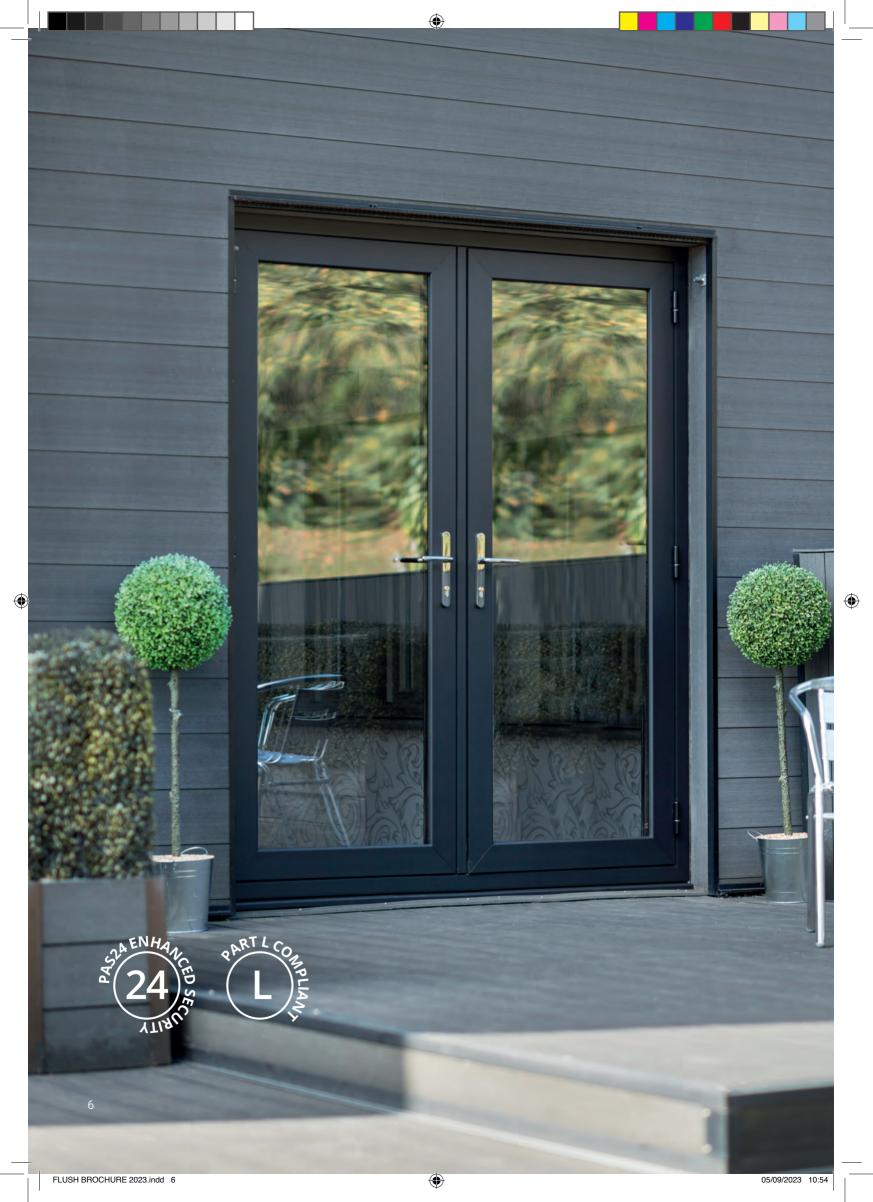

# **TIMELESS PATIO DOORS**

Introducing our market-leading Heritage Flush Door: A timeless masterpiece that perfectly complements our Award-Winning Flush Window.

Prepare to be mesmerised by the unmatched style and beauty of the Heritage Flush Door- it will transform your home into a haven of elegance.

Boasting the #bestinclass performance, it's not just about the looks - you can rest easy knowing you have a durable and reliable door. Inspired by 19th century charm and cutting-edge 21st century attributes, our heritage flush windows and doors are the ultimate dream for every homeowner who desires nothing but the best.

# **Key Features**

- Imitates the aesthetics of a timber door
- Designed in line with the award winning Flush Window
- Dedicated sash profile
- Dedicated PAS24 approved hardware system
- #BestInClass double & single door weather performance:

Air Permeability - Class 4 600 Pa Water Tightness - Class E1050 Pa Wind Resistance - Class A3 1200 Pa

- Doorset energy rating A
- Double glazed U<sub>d</sub> 1.3, triple glazed U<sub>d</sub> 1.0
- 30+ colourways from stock
- The ideal alternative to aluminium