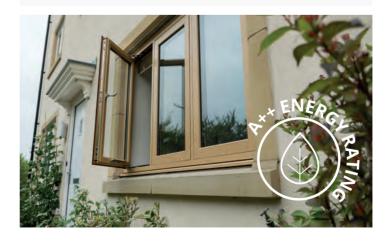

# Unleash the Power of Energy Efficiency with Windows and Doors: Navigating the Rainbow of Energy Ratings.

We've all seen the rainbow 'energy label' on our household appliances, but did you know it applies to windows and doors too? The best in class for energy efficiency is an A+ rating or higher, and with the Thermal Rating Register or BFRC, that equates to A\* or A+. So, when choosing your windows, look for the energy label with A\*, A+, or A++.

### Want to see how much you could save?

Visit www.deceuninck.co.uk for a quick and easy online energy calculator. Our Heritage Flush double-glazed windows boast an impressive A++ energy rating, while our triple-glazed options provide the ultimate in energy efficiency and comfort.