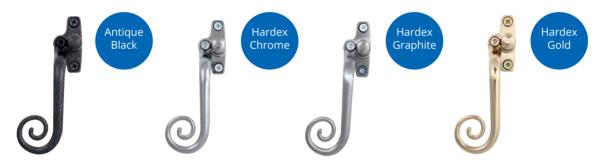

OAK



ICE CREAM / HERITAGE WHITE



HERITAGE WHITE BOTH SIDES



GREY ALUMINIUM / WHITE PVC



ANTHRACITE SMOOTH MATT / WHITE PVC



ANTHRACITE SMOOTH MATT BOTH SIDES



ANTHRACITE GRAINED / WHITE PVC



ANTHRACITE GRAINED



ROSEWOOD / WHITE PVC



ROSEWOOD BOTH SIDES



NUT TREE / WHITE PVC



NUT TREE BOTH SIDES



BLACK SMOOTH MATT / WHITE PVC



BLACK ASH / WHITE PVC



BLACK ASH BOTH SIDES



GOLDEN OAK / WHITE PVC



GOLDEN OAK **BOTH SIDES** 



IRISH OAK / WHITE PVC



IRISH OAK BOTH SIDES



CHARTWELL GREEN / WHITE PVC



CHARTWELL GREEN BOTH SIDES



CLASSIC CREAM / WHITE PVC



CLASSIC CREAM BOTH SIDES



WHITE GRAIN /



WHITE GRAIN



AGATE GREY / WHITE PVC







HERITAGE FLUSH

# Heritage Flush

# **WINDOW ACCESSORIES**

# **Teardrop Handle**



## **Monkey Tail Handle**





### **Connoisseur Handle**





# **Find Your Perfect Glass Match**

Explore a world of possibilities with our extensive range of glass effects. From subtle textures to bold patterns, you're sure to find the perfect match for your unique style. And with options for both toughened and laminated glass, your safety and security are always a top priority.



Minster glass



Contora glass



Stippolyte glass



Square leaded



Diamond leaded



Internal Georgian Bars



External Georgian Bars

# Leaded and Georgian

The design of your windows and doors plays a crucial role in the overall aesthetic of your living space.

Whether you reside in a historic property or a modern home, it's essential to choose designs that harmonise with its' architectural style. Preserve or increase the value o