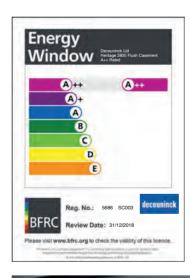

# Unleash the Power of Energy Efficiency with Windows and Doors: Navigating the Rainbow of Energy Ratings.

We've all seen the rainbow 'energy label' on our household appliances, but did you know it applies to windows and doors too? The best in class for energy efficiency is an A+ rating or higher, and with the Thermal Rating Register or BFRC, that equates to A\* or A+. So, when choosing your windows, look for the energy label with A\*, A+, or A++.

### Want to see how much you could save?

Visit www.deceuninck.co.uk for a quick and easy online energy calculator. Our Heritage Flush double-glazed windows boast an impressive A++ energy rating, while our triple-glazed options provide the ultimate in energy efficiency and comfort.