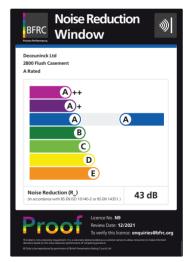

### Sound-Proof

Glazing options to maximise energy efficiency and/or sound proofing.